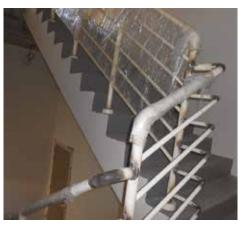

#### **Main Activities**

Steel structures for sheds, Car sheds, Mezanine floors, Staircases, Roofing sheets, Facia, Handrails, Platforms, Walkways, Ladders, Gates & Grills, Metal staircase, Rolling shutter doors, Storage tanks, Tents, Spiral staircase, Trench railings, Machinery and services, Stainless steel handrails, Cladding of columns, Frames etc

# **Project Photos - Fabrication**

#### **Project Photos - Fabrication**